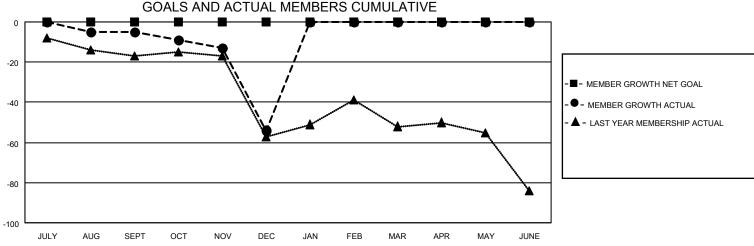

## MONTHLY MEMBERSHIP PROGRESS REPORT

LOCATION IDAHO District 39 W Results as of: 12/31/2020

| Clubs         |               |             |               | Members               |                         |                         |                                                    |  |  |
|---------------|---------------|-------------|---------------|-----------------------|-------------------------|-------------------------|----------------------------------------------------|--|--|
|               | RESULTS FOR   | R 2020-2021 |               | RESULTS FOR 2020-2021 |                         |                         |                                                    |  |  |
| QUARTER       | NEW CLUB GOAL | NEW CLUBS   | DROPPED CLUBS | QUARTER MEN           | MBER GROWTH NET<br>GOAL | MEMBER GROWTH<br>ACTUAL | DROPPED<br>MEMBERS ACTUAL<br>(including transfers) |  |  |
| JULY/AUG/SEPT | 0             | 0           | 0             | JULY/AUG/SEPT         | 0                       | 10                      | 11                                                 |  |  |
| OCT/NOV/DEC   | 0             | 0           | 0             | OCT/NOV/DEC           | 0                       | 16                      | 59                                                 |  |  |
| JAN/FEB/MAR   | 0             | 0           | 0             | JAN/FEB/MAR           | 0                       | 0                       | 0                                                  |  |  |
| APR/MAY/JUNE  | 0             | 0           | 0             | APR/MAY/JUNE          | 0                       | 0                       | 0                                                  |  |  |